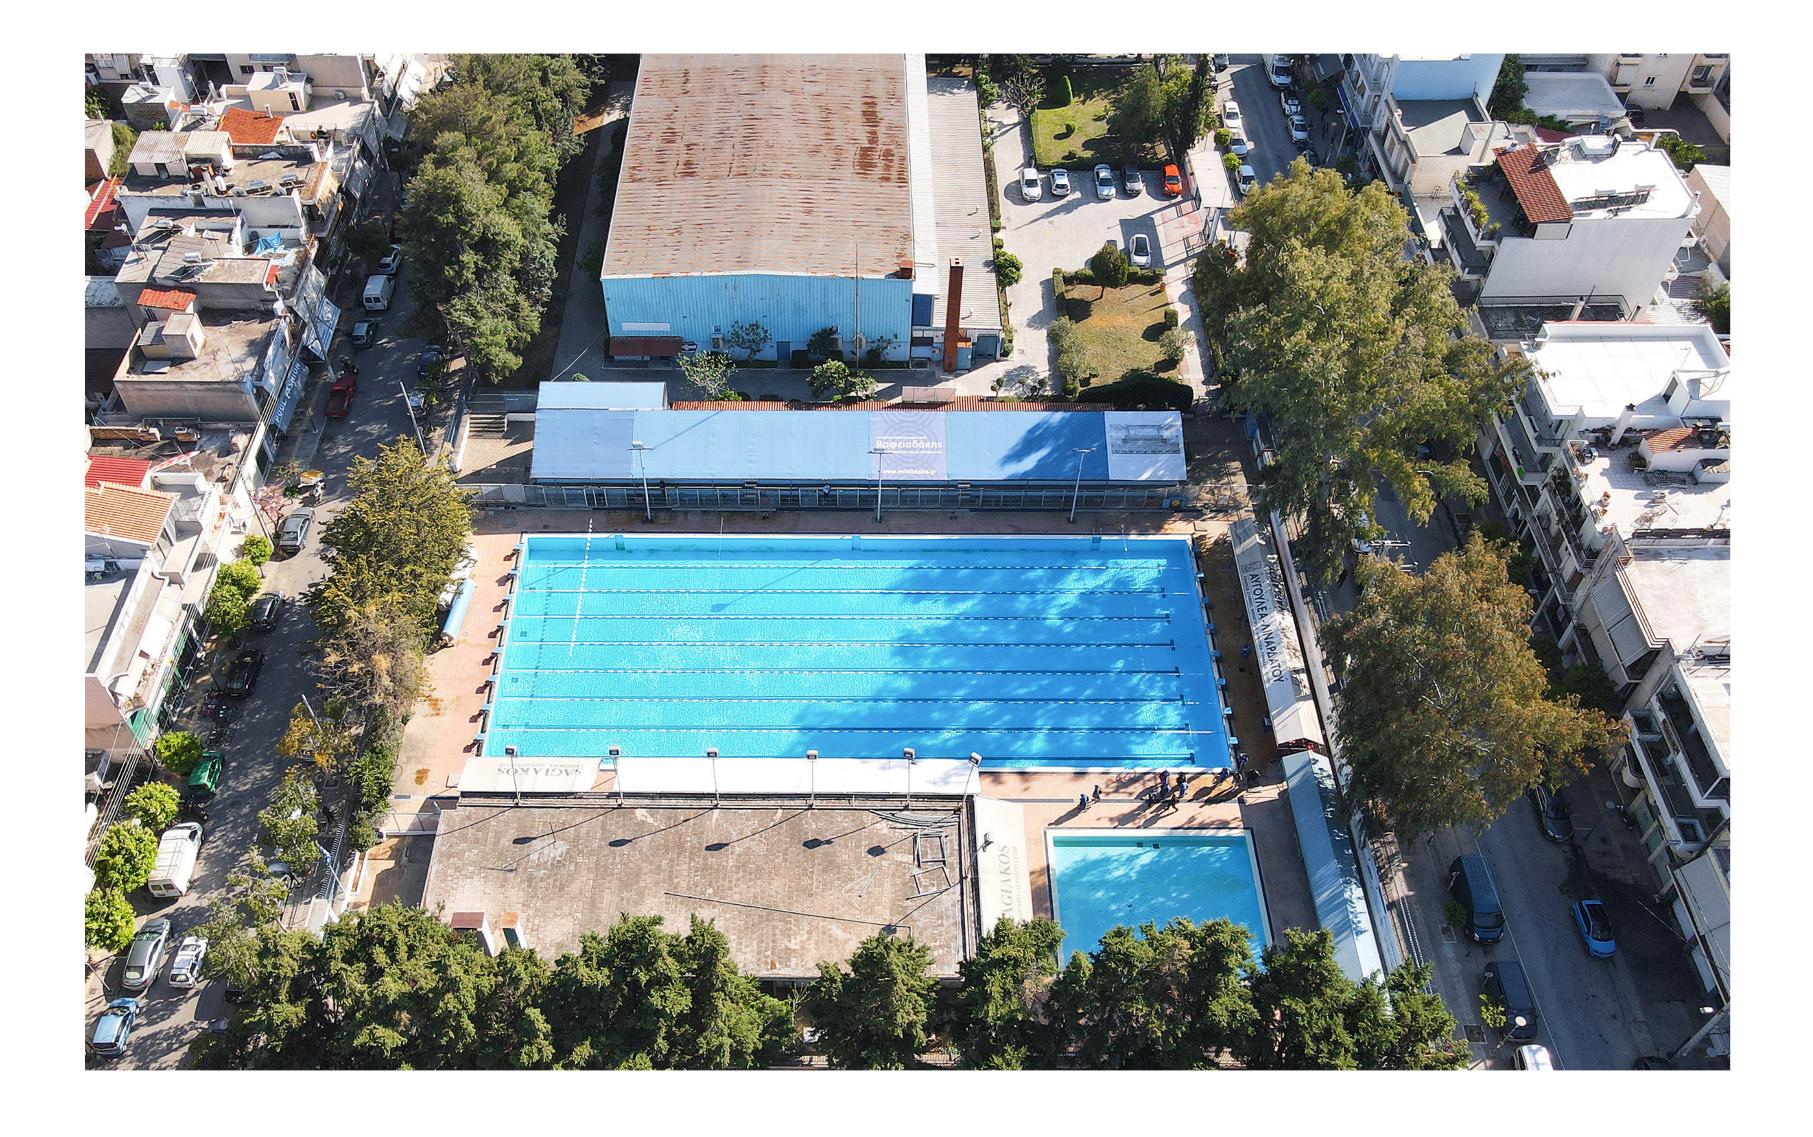

### Maisonette I-1

Bedroom Living room Kitchen Bathroom

#### Maisonette I-2

Bedroom Living room Kitchen Bathroom Yard







#### **Ground Floor**

#### Maisonettes I-1, I-2

Bedroom







#### Floors 1-2

#### Apartments A-1, B-1

Bedrooms Living room Kitchen Bathroom Balconies Laundry

#### **Apartments A-2, B-2**

Bedrooms Living room Kitchen Bathroom Balconies







#### Terrace

Communal Roof Garden













# **Facilities**







### **Shopping Center**

The center of Egaleo alongside Thivon and lera Odos avenues, is a vivid shopping center.







### **Estavronenos Square**

Located right next to the metro station, it is the central square of Egaleo, surrounded by cafes & restaurants.











### **Metro station**

"Egaleo"





### Municipal Pool & Sports Facilities







### **Sports Center**









### **Baroutadiko Park**

The biggest park in Egaleo, full of activities to spent time with your family and pets.

You can enjoy your coffee in nature at the coffee place by day, and watch cultural shows at the open theater by night.







### Egaleo Football Stadium

1km







https://www.ikea.gr/en/stores/ikea-kifissos/

#### **1.3km**









https://www.uniwa.gr/











Located right next to IKEA, a popular destination for shopping and recreation.

https://www.riverwest.gr











### West Attica

Hospital

### **1.9km**







### Allou! Fun Park

https://www.allou.gr/









A landscaped complex with a shopping mall, 21-screen multiplex, play, skating & tennis area and a laser tag arena.

https://villageshopping.gr











### Diomi