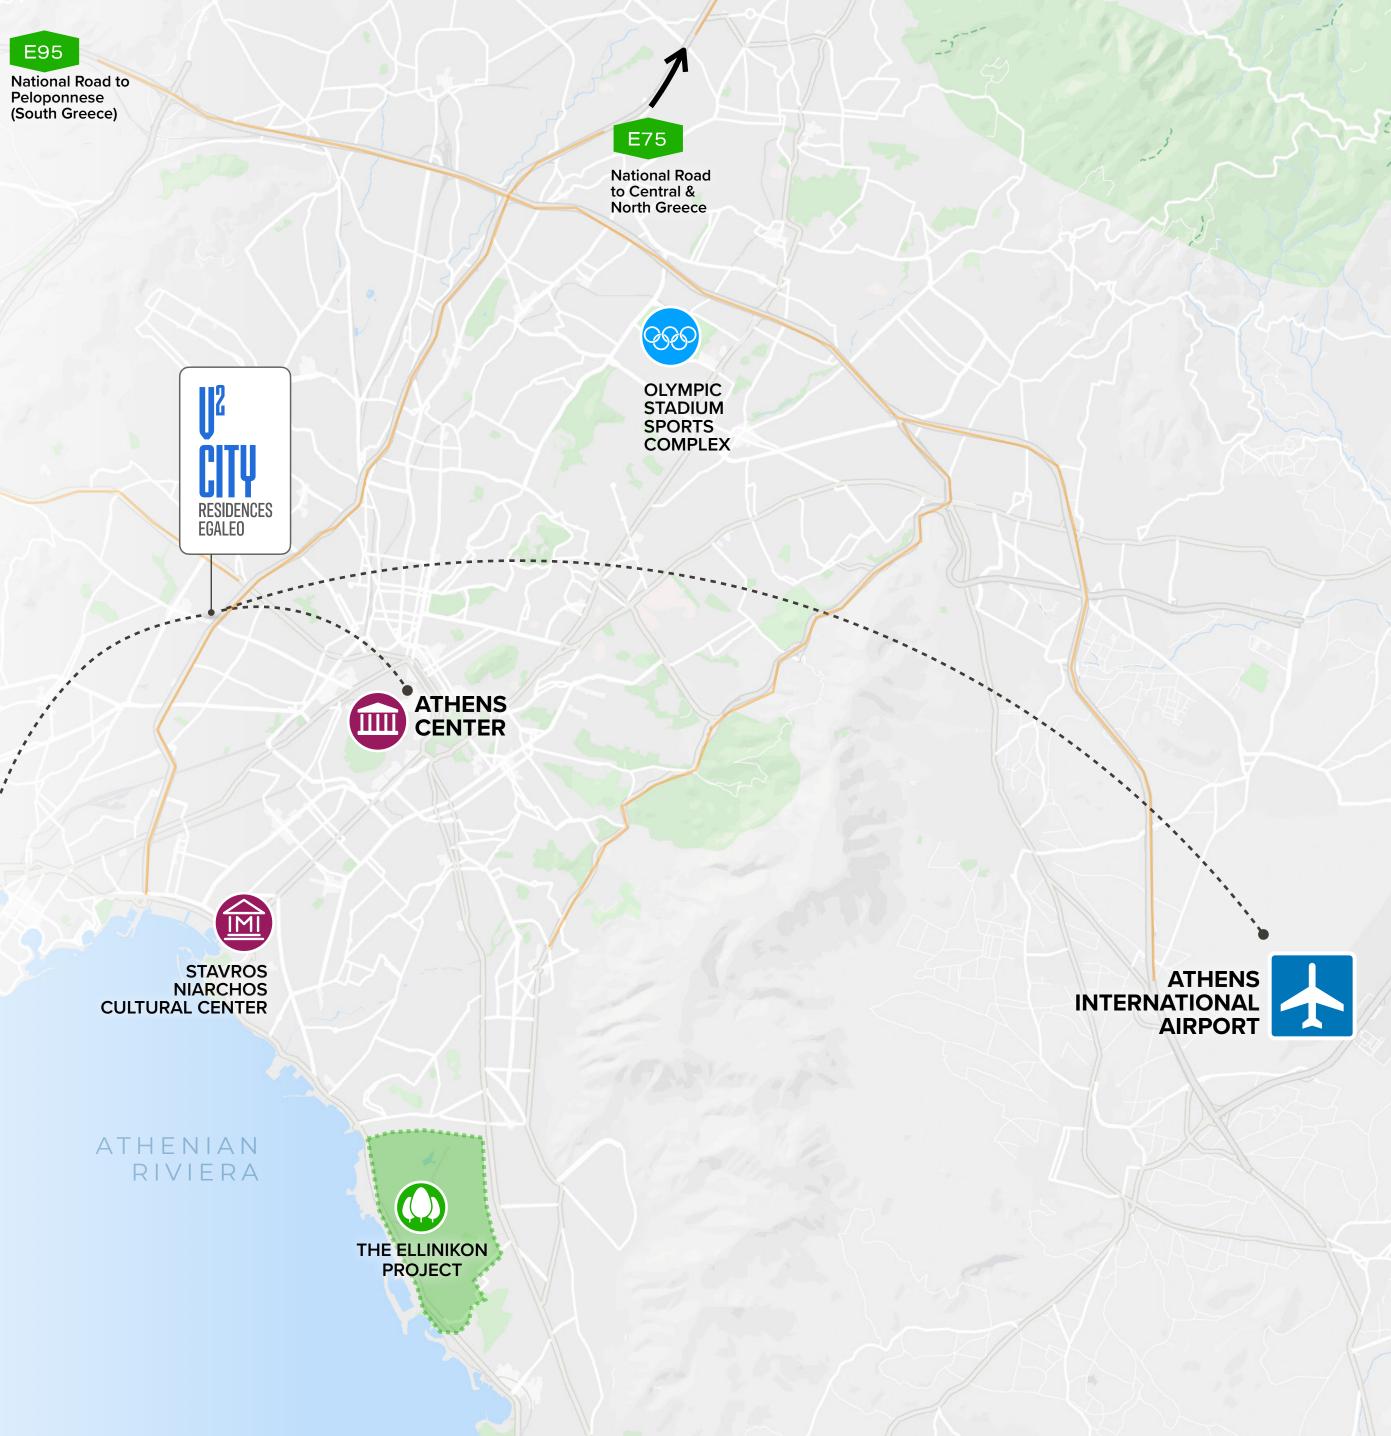

Welcome to V<sup>2</sup> CITY Residences, our newest residential project in Egaleo, Athens!

Nestled in a verdant location,  $V^2$  CITY Residences offers a peaceful escape from the city center while still being conveniently located. Developed with quality and comfort in mind  $V^2$  CITY Residences guarantee to provide a relaxed lifestyle in this rising suburb of Athens.

Distance from

**Piraeus Port** 6.2km

**Athens Center** 7.5km

**Athens International Airport** 26km

2 Bedroom Apartments Loft Options Large Balconies & Yard Options All Apartments feature separate storage rooms