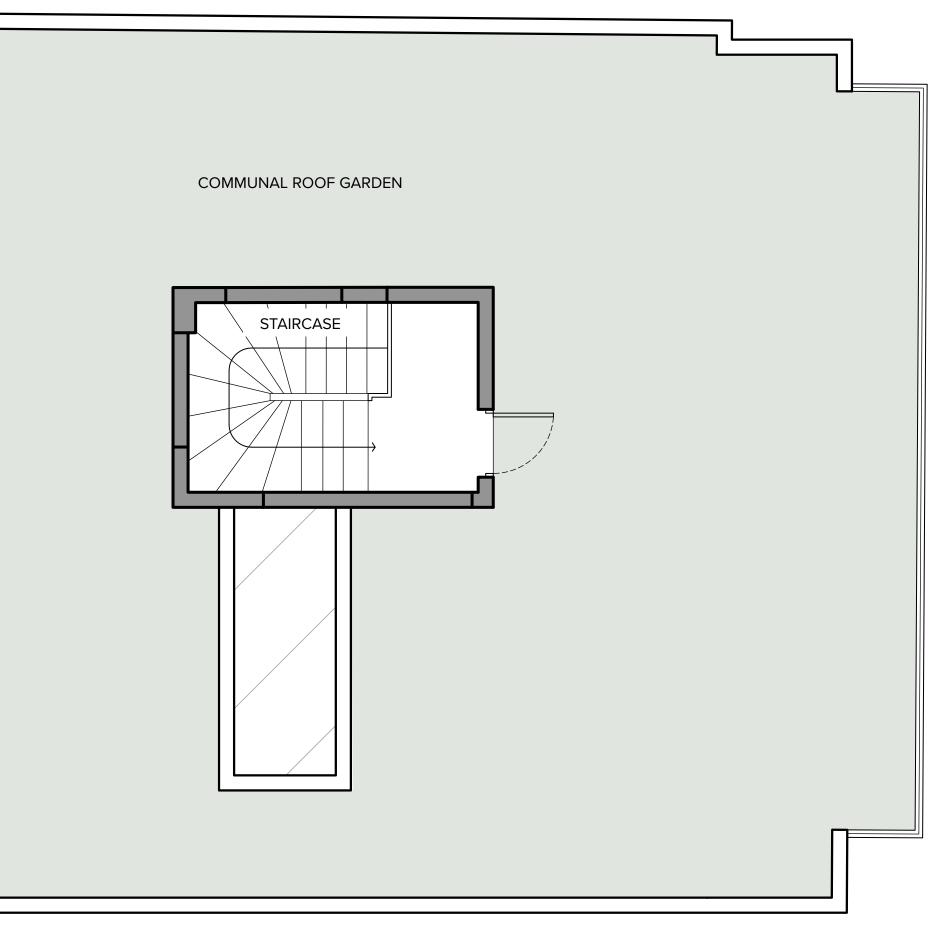

#### Terrace

Communal Roof Garden

Underground Storage Rooms Ground Floor 2 loft-style duplex Apartments, one with Yard **1st Floor** 2 Apartments with large Balconies **2nd Floor** 2 Apartments with large Balconies **Terrace** Roof Garden with Acropolis View