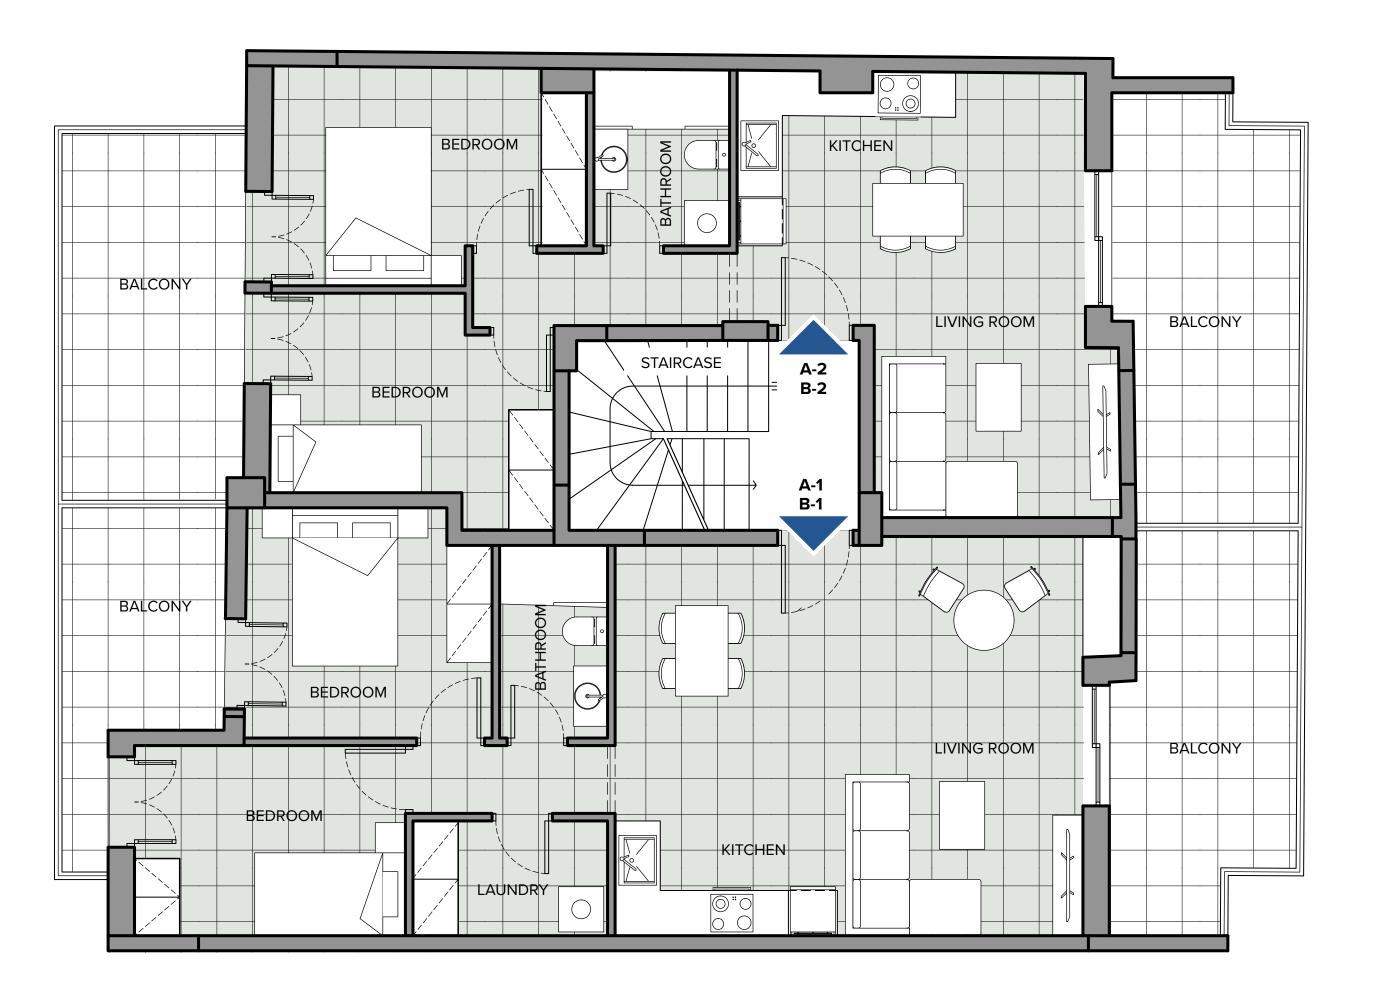

#### Floors 1-2

#### Apartments A-1, B-1

Bedrooms Living room Kitchen Bathroom Balconies Laundry

#### **Apartments A-2, B-2**

Bedrooms Living room Kitchen Bathroom Balconies