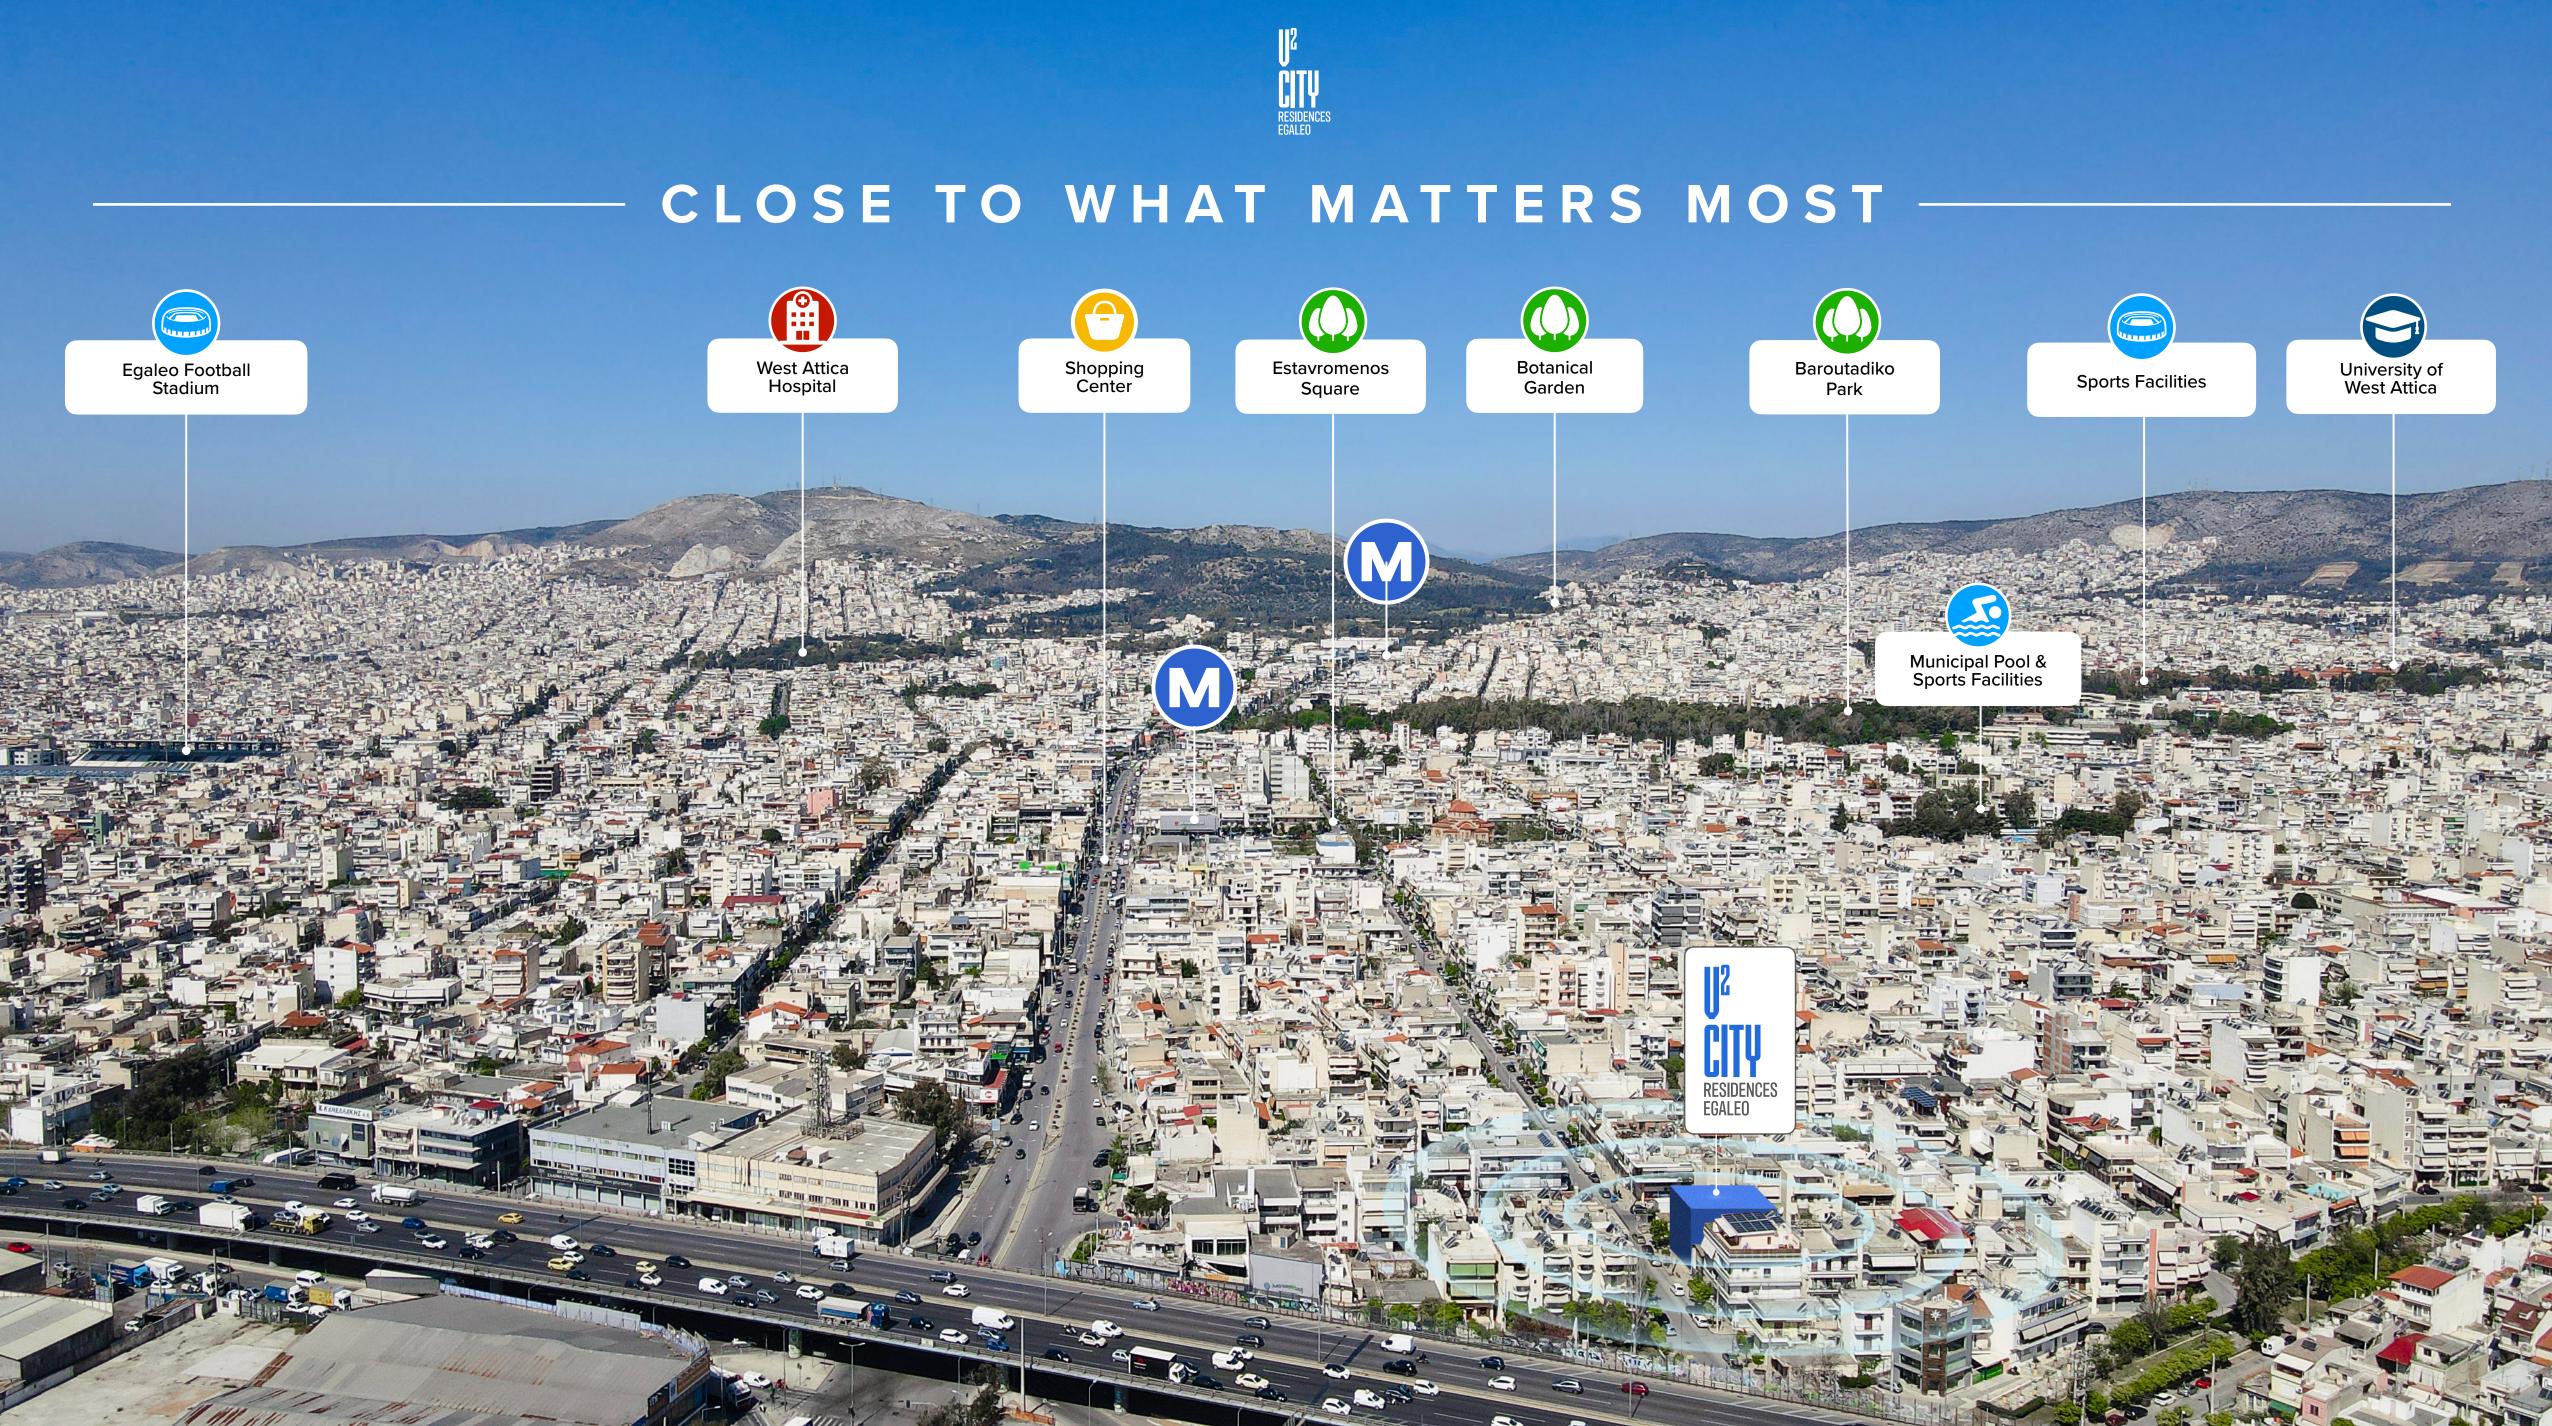

### **Shopping Center**

The center of Egaleo alongside Thivon and lera Odos avenues, is a vivid shopping center.

### **Estavronenos Square**

Located right next to the metro station, it is the central square of Egaleo, surrounded by cafes & restaurants.

### **Metro station**

"Egaleo"

### Municipal Pool & Sports Facilities

### **Sports Center**

### **Baroutadiko Park**

The biggest park in Egaleo, full of activities to spent time with your family and pets.

You can enjoy your coffee in nature at the coffee place by day, and watch cultural shows at the open theater by night.

### Egaleo Football Stadium

1km

https://www.ikea.gr/en/stores/ikea-kifissos/

### West Attica

Hospital

### Diomidous **Botanical Garden**

With only a ticket away, you can enjoy the magic of nature at this beautiful botanical garden park.

https://diomedes-bg.gr/