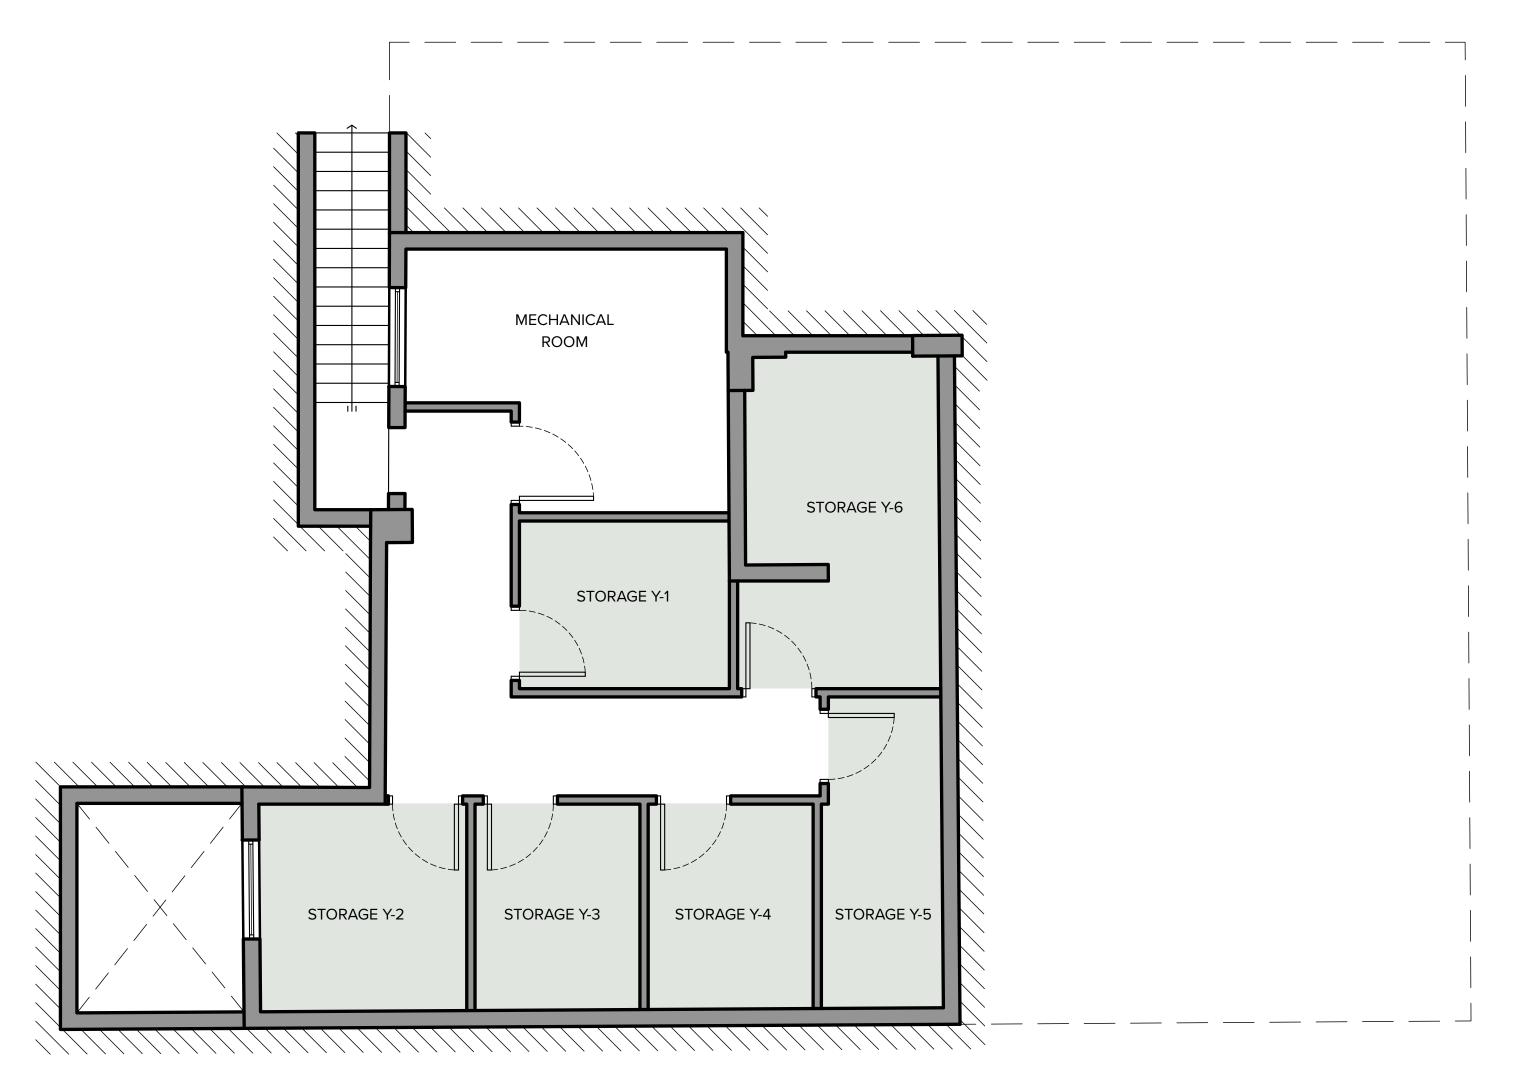

## **Storage Rooms**

Separate Storage rooms for each Apartment on the underground level

| FLOOR | ID  | TOTAL<br>AREA SIZE | APARTEMENT<br>AREA SIZE                                    | BALCONIES/<br>YARD<br>AREA SIZE | BEDROOMS | BATHROOM<br>S | ORIENTATION                | BALCONY/<br>YARD          | VIEW                   | STORAGE |
|-------|-----|--------------------|------------------------------------------------------------|---------------------------------|----------|---------------|----------------------------|---------------------------|------------------------|---------|
| GF    | I-1 | 75m <sup>2</sup>   | 75m <sup>2</sup><br>(61m <sup>2</sup> + 14m <sup>2</sup> ) | -                               | 2        | 1             | South East                 | -                         | City View              | Y-1     |
| GF    | I-2 | 109m²              | 79m²<br>(50m² + 29m²)                                      | 30m <sup>2</sup>                | 2        | 1             | North West                 | Back side Yard            | Yard View              | Y-2     |
| 1F    | A-1 | 93m <sup>2</sup>   | 72m <sup>2</sup>                                           | 21m <sup>2</sup>                | 2        | 1             | South East<br>& North West | Front & Back<br>Balconies | Open City & Yard Views | Y-3     |
| 1F    | A-2 | 90m <sup>2</sup>   | 63m <sup>2</sup>                                           | 27m <sup>2</sup>                | 2        | 1             | South East<br>& North West | Front & Back<br>Balconies | Open City & Yard Views | Y-4     |
| 2F    | B-1 | 93m <sup>2</sup>   | 72m <sup>2</sup>                                           | <b>21</b> m <sup>2</sup>        | 2        | 1             | South East<br>& North West | Front & Back<br>Balconies | Acropolis & Yard Views | Y-6     |
| 2F    | B-2 | 90m <sup>2</sup>   | 63m <sup>2</sup>                                           | 27m <sup>2</sup>                | 2        | 1             | South East<br>& North West | Front & Back<br>Balconies | Acropolis & Yard Views | Y-5     |
|       |     |                    |                                                            |                                 |          |               |                            |                           |                        |         |

#### Basement

Storage Y-1, Y-2, Y-3, Y-4, Y-5, Y-6