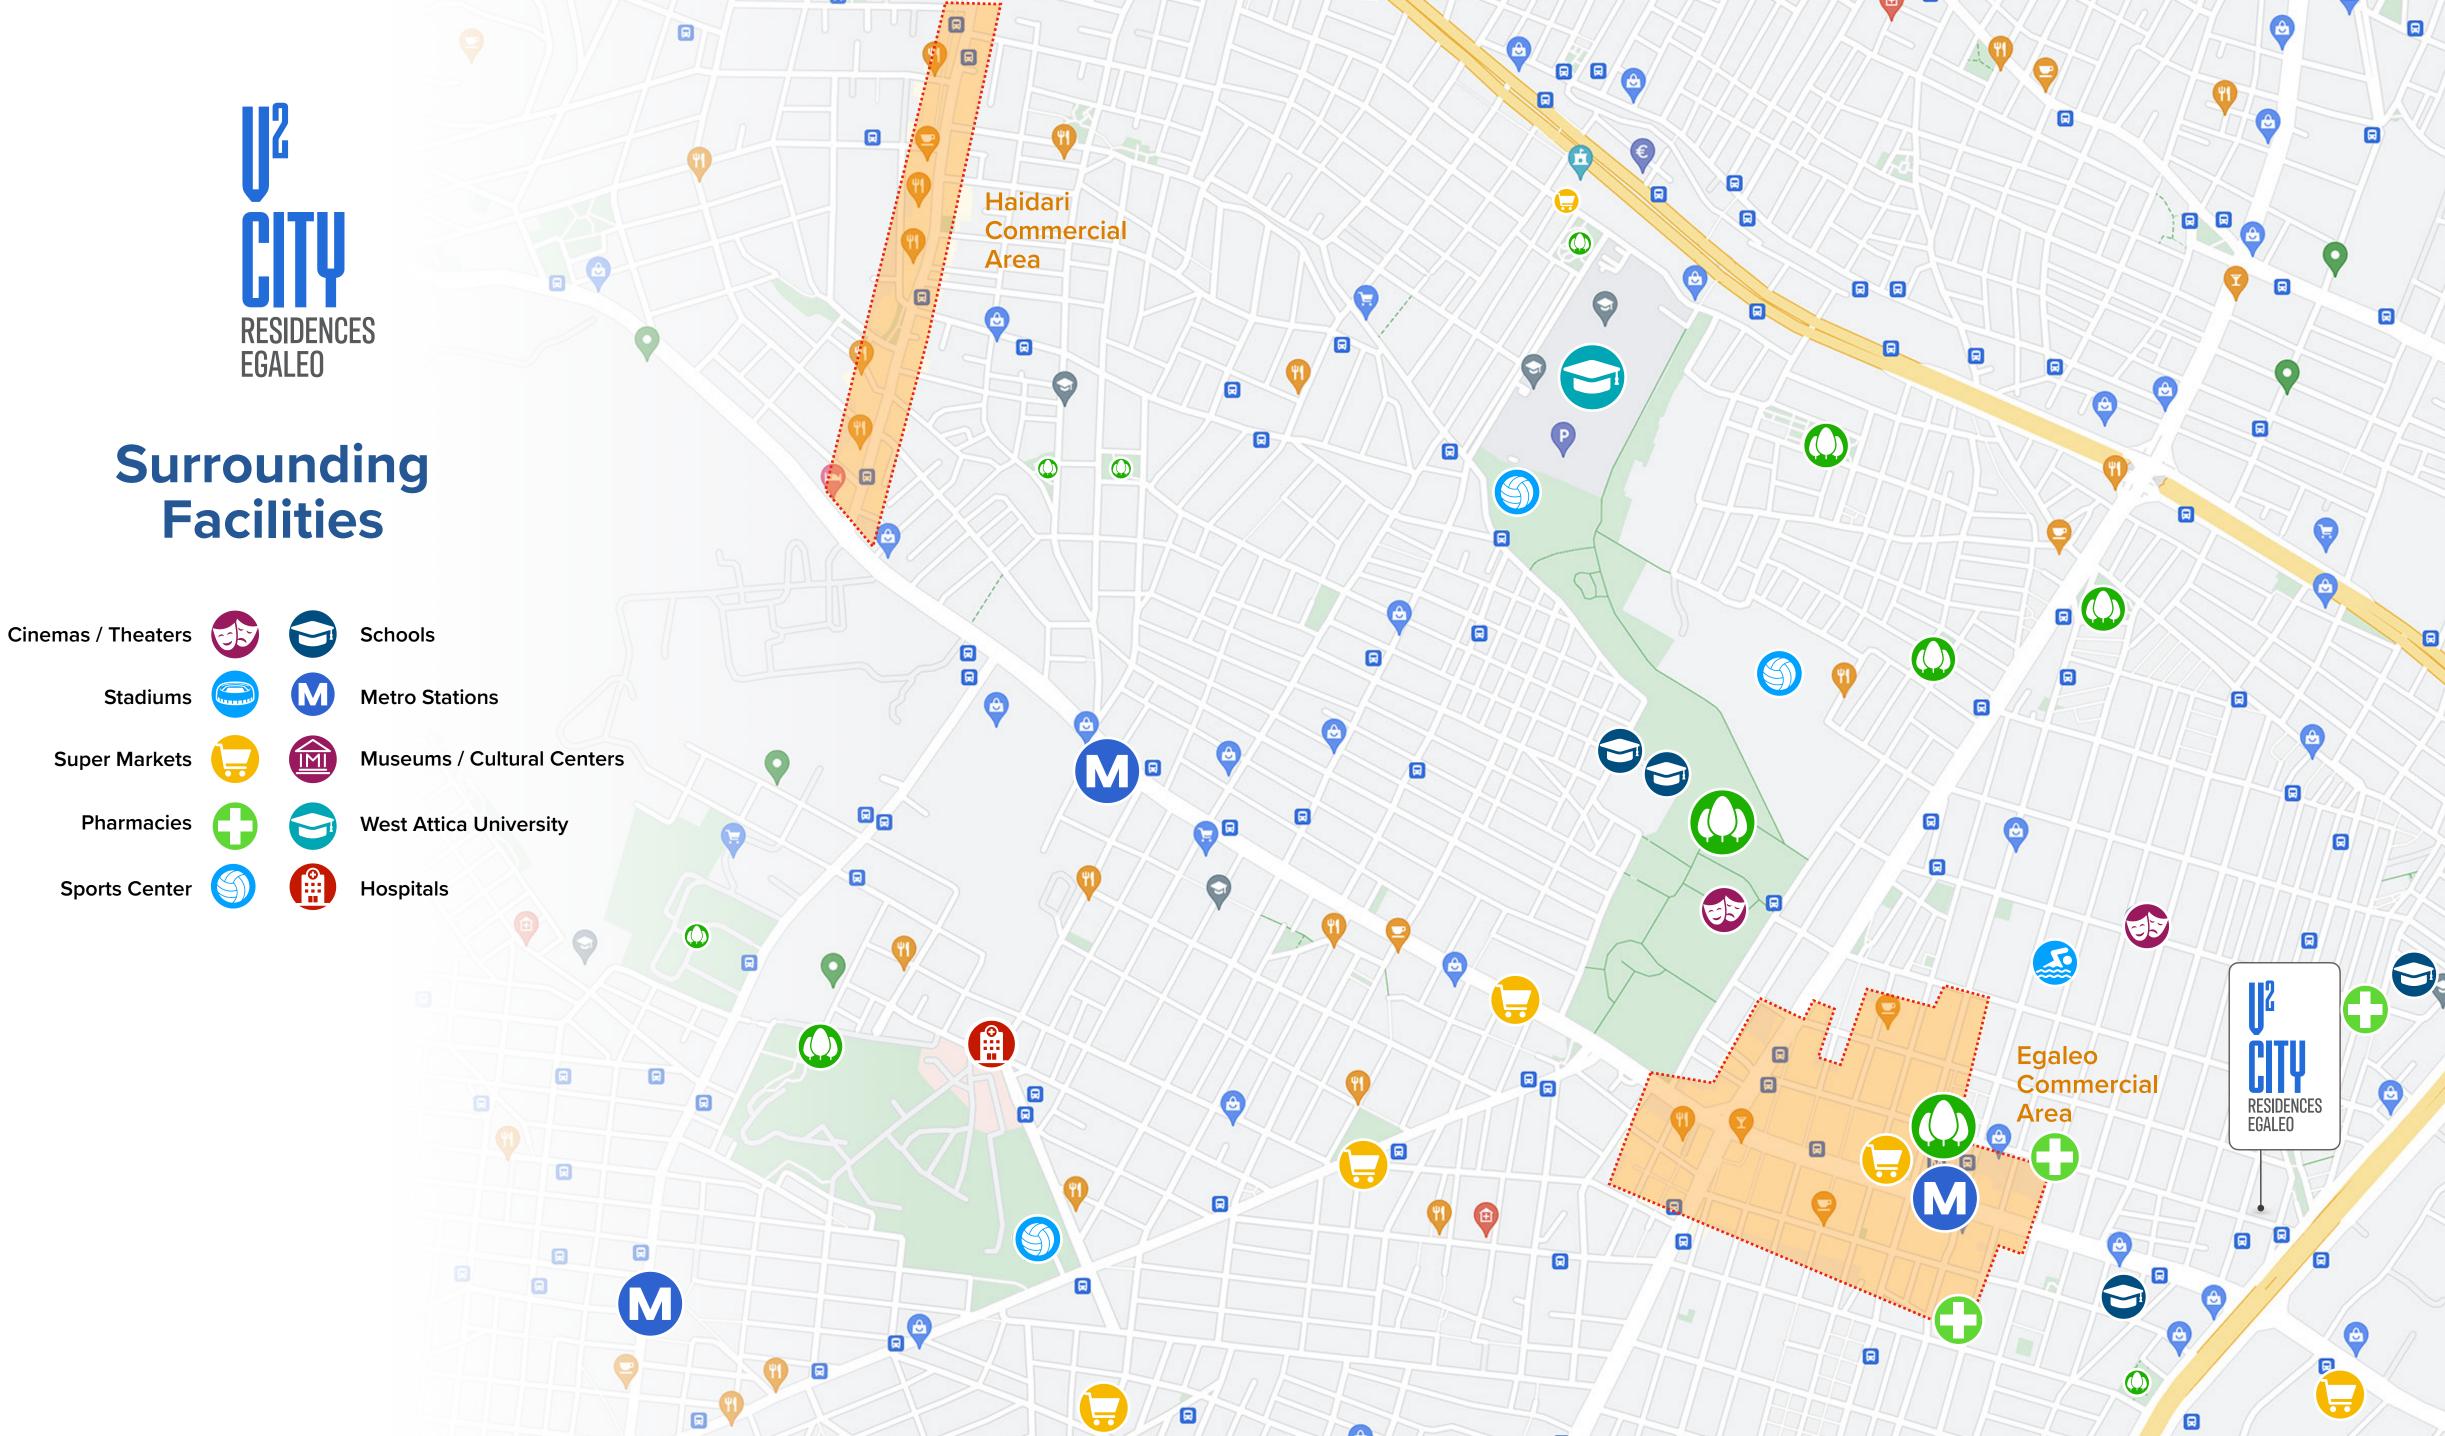

# **Facilities**

### **Shopping Center**

The center of Egaleo alongside Thivon and lera Odos avenues, is a vivid shopping center.

### **Estavronenos Square**

Located right next to the metro station, it is the central square of Egaleo, surrounded by cafes & restaurants.

### **Metro station**

"Egaleo"

### Municipal Pool & Sports Facilities

### **Sports Center**

### **Baroutadiko Park**

The biggest park in Egaleo, full of activities to spent time with your family and pets.

You can enjoy your coffee in nature at the coffee place by day, and watch cultural shows at the open theater by night.

### Egaleo Football Stadium

1km

https://www.ikea.gr/en/stores/ikea-kifissos/

#### **1.3km**

https://www.uniwa.gr/

Located right next to IKEA, a popular destination for shopping and recreation.

https://www.riverwest.gr

### West Attica

Hospital

### **1.9km**

### Allou! Fun Park

https://www.allou.gr/

A landscaped complex with a shopping mall, 21-screen multiplex, play, skating & tennis area and a laser tag arena.

https://villageshopping.gr

### Diomidous **Botanical Garden**

With only a ticket away, you can enjoy the magic of nature at this beautiful botanical garden park.

https://diomedes-bg.gr/