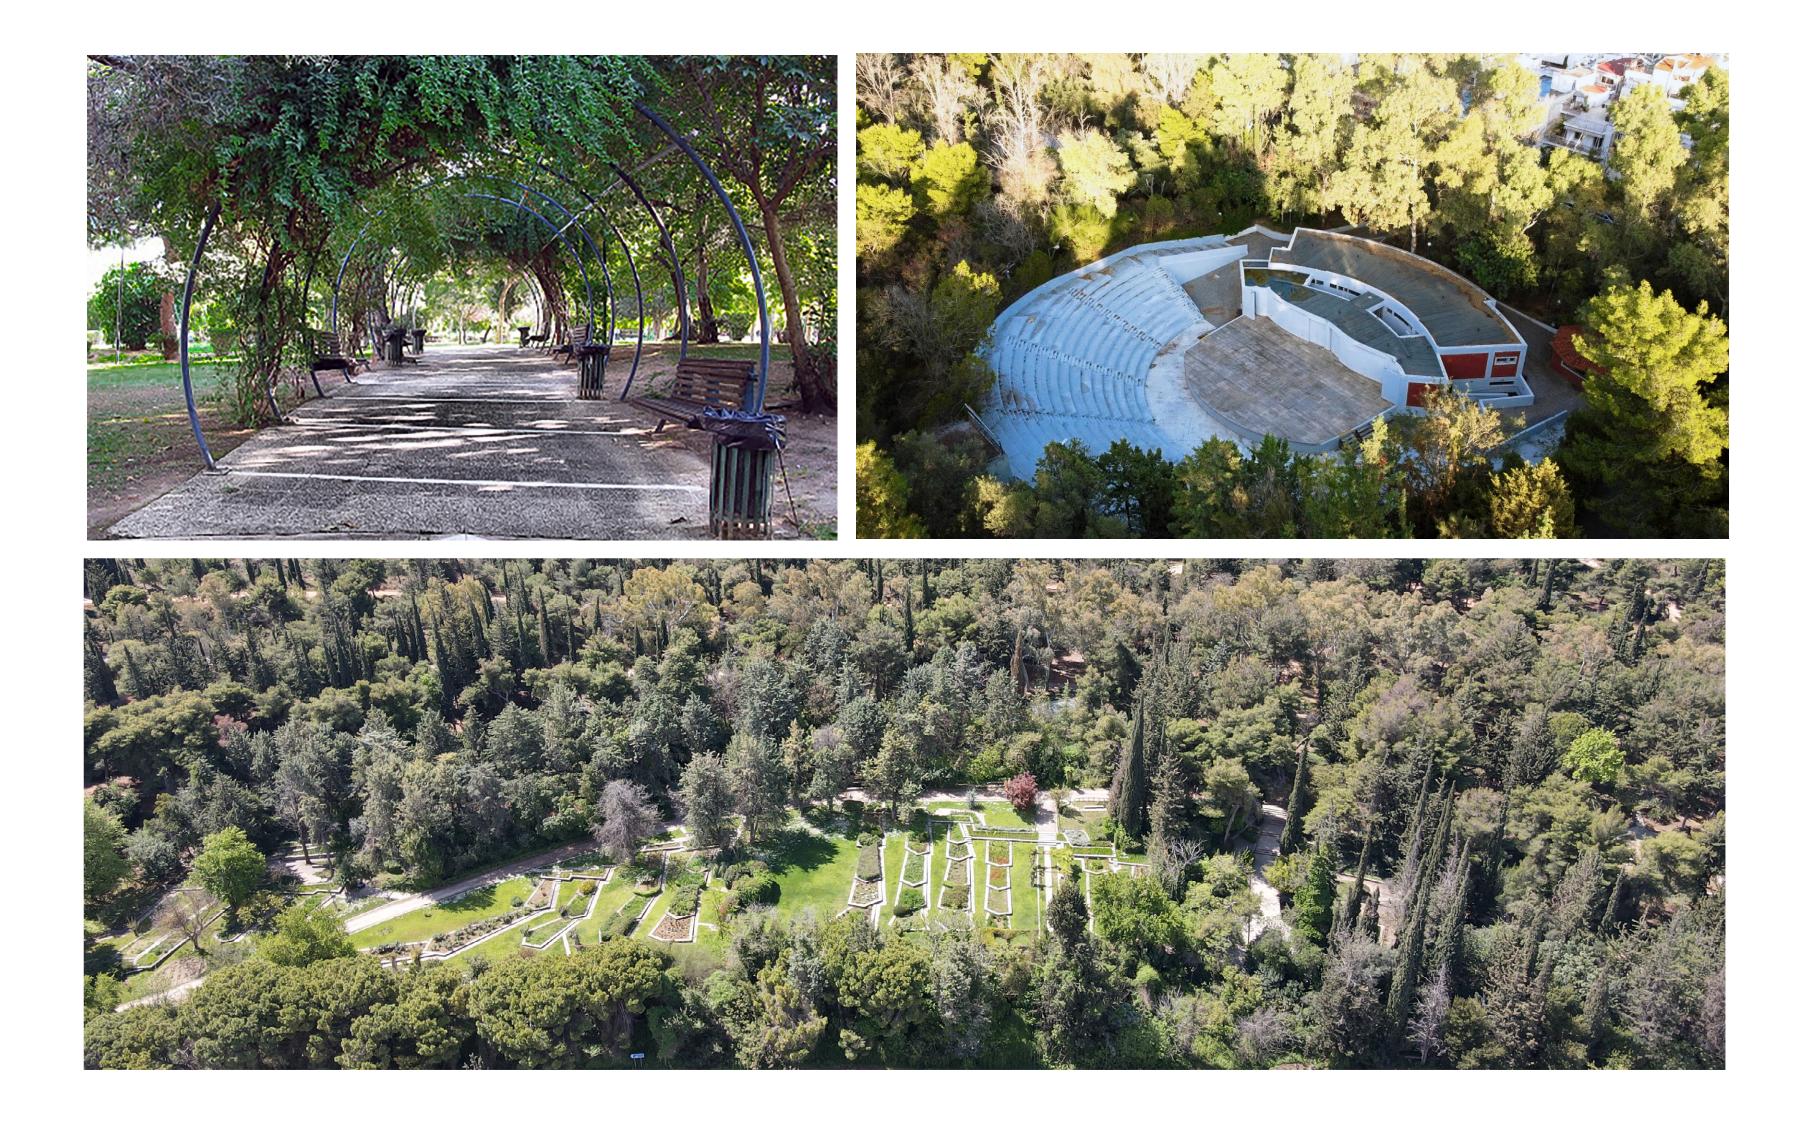

### **Baroutadiko Park**

The biggest park in Egaleo, full of activities to spent time with your family and pets.

You can enjoy your coffee in nature at the coffee place by day, and watch cultural shows at the open theater by night.