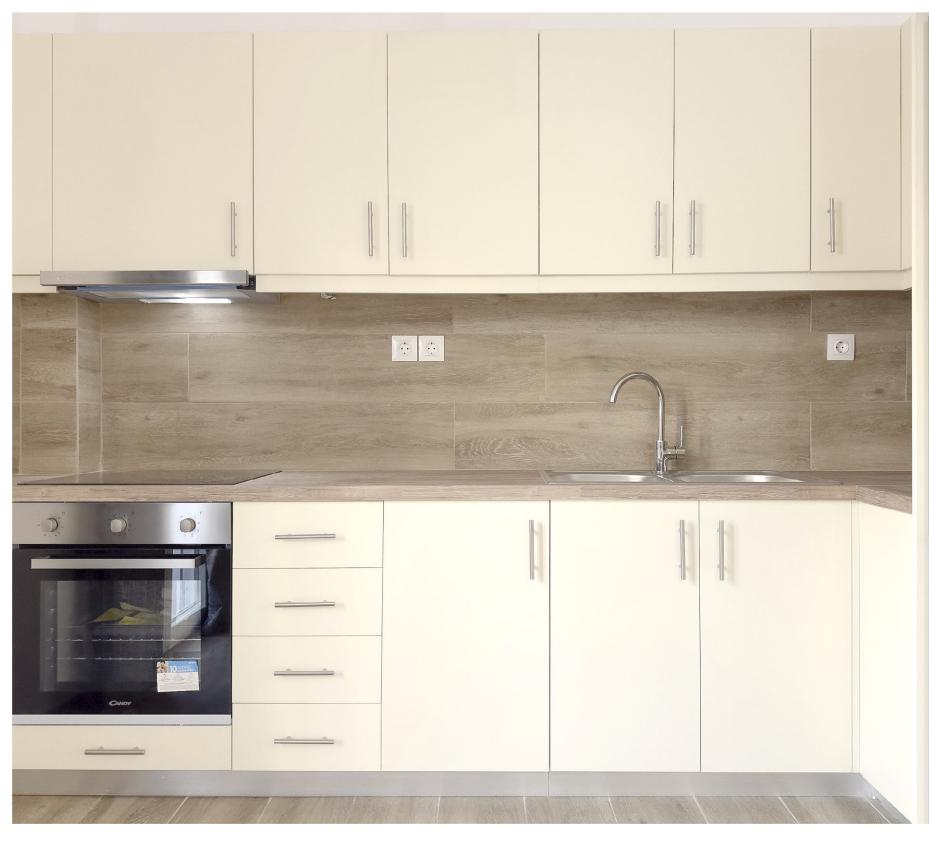

#### Apartments A-1, B-1

Bedrooms Living room Kitchen Bathroom Balconies Laundry

#### **Apartments A-2, B-2**

Bedrooms Living room Kitchen Bathroom Balconies

#### **KITCHENS**

Bakelite or high gloss kitchen cabinets Stainless steel sink with german origin faucet Carbon filtered cooker hood