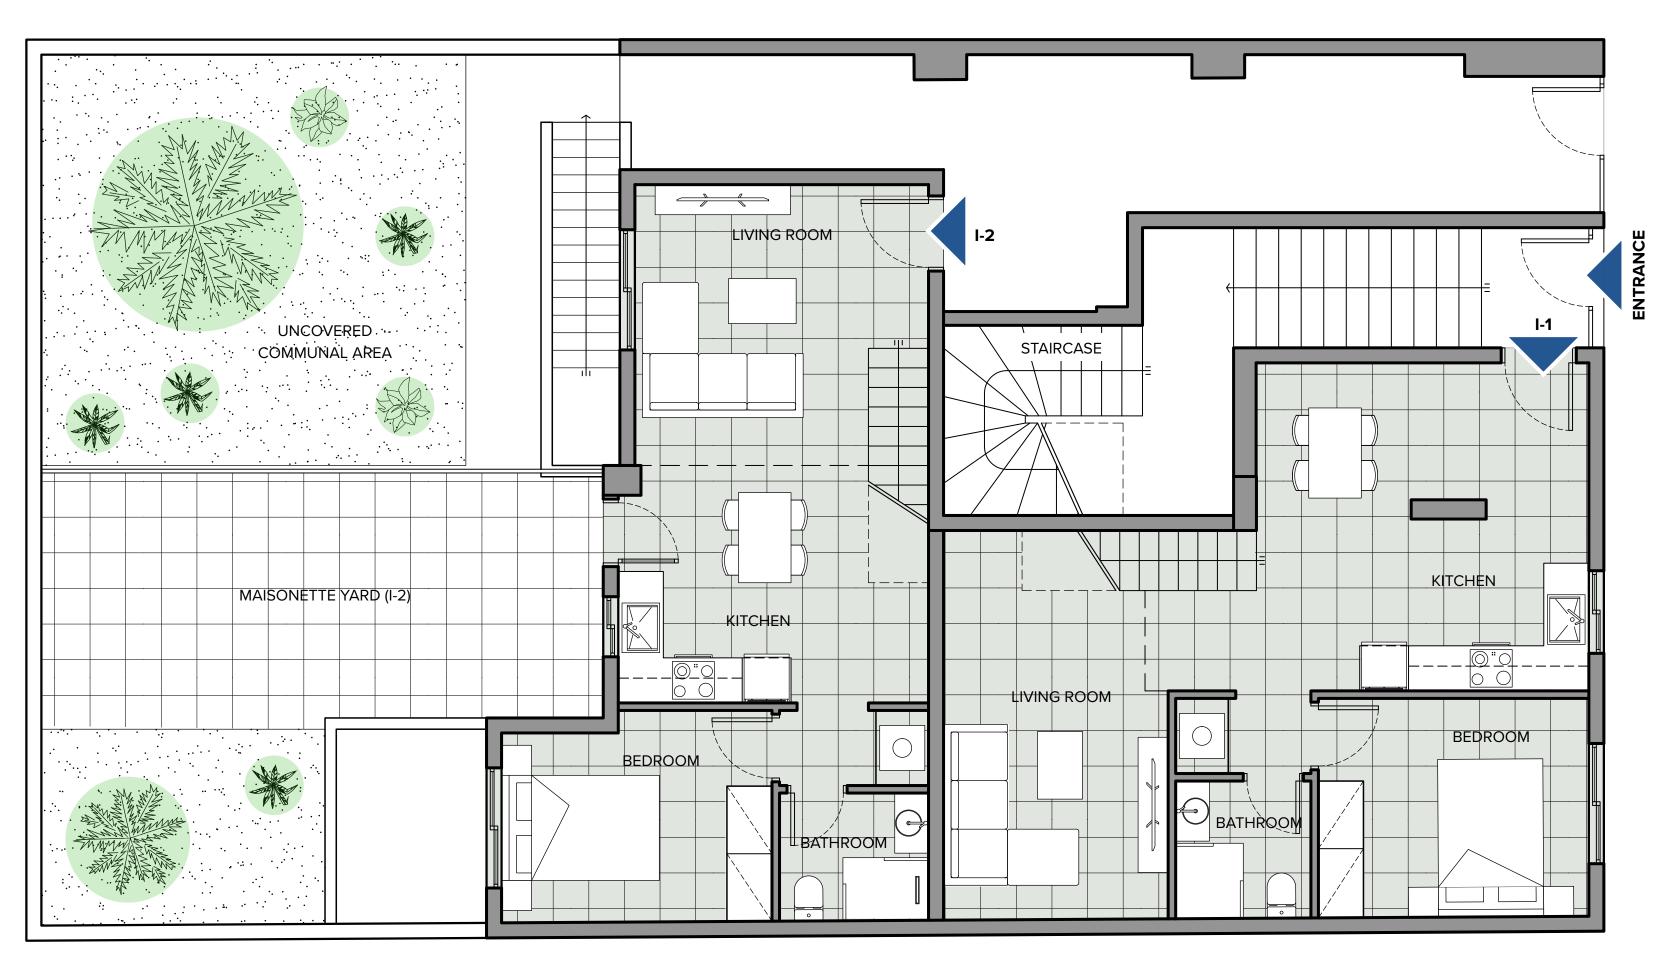

#### Maisonette I-1

Bedroom Living room Kitchen Bathroom

#### Maisonette I-2

Bedroom Living room Kitchen Bathroom Yard

#### **Ground Floor**

#### Maisonettes I-1, I-2

Bedroom