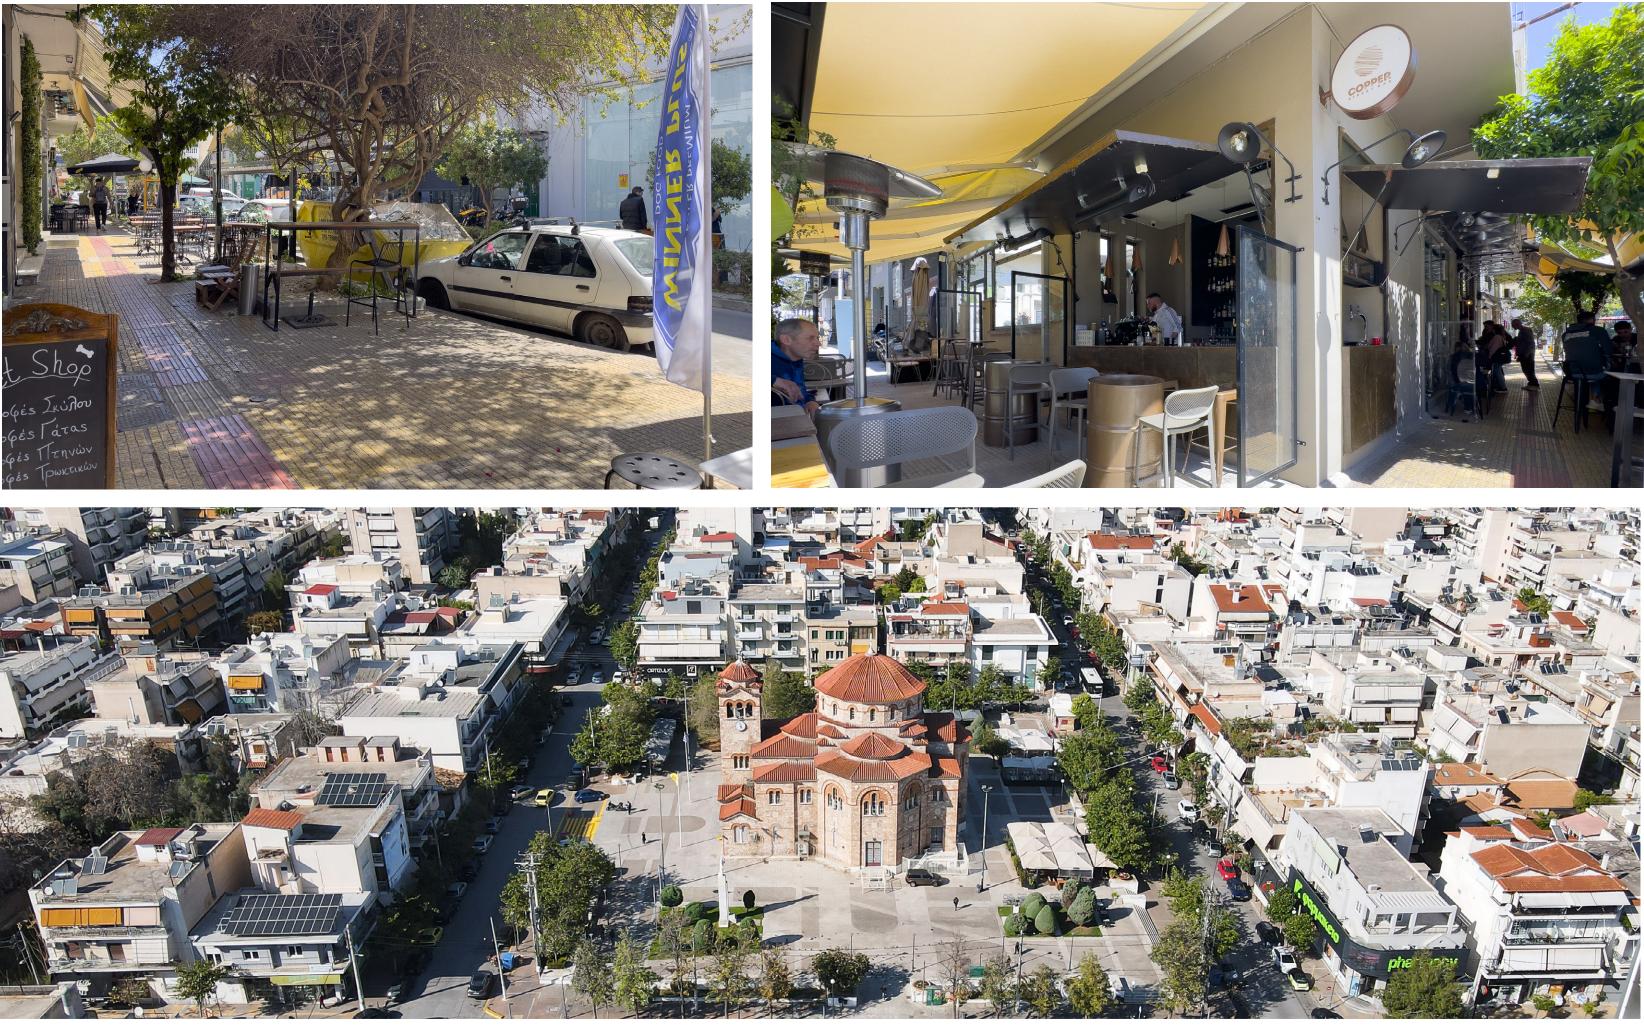

### **Shopping Center**

The center of Egaleo alongside Thivon and lera Odos avenues, is a vivid shopping center.

### **Estavronenos Square**

Located right next to the metro station, it is the central square of Egaleo, surrounded by cafes & restaurants.

### **Baroutadiko Park**

The biggest park in Egaleo, full of activities to spent time with your family and pets.

You can enjoy your coffee in nature at the coffee place by day, and watch cultural shows at the open theater by night.